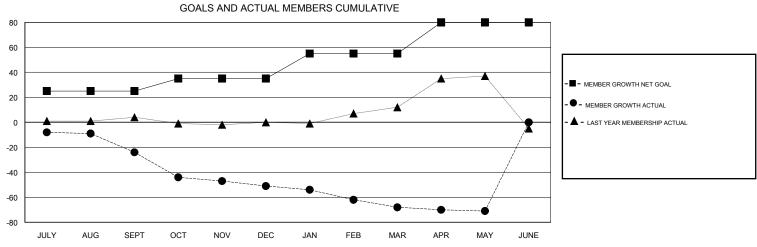

## **GORDON ZIEGLER LOCATION MINNESOTA GMT CA** Clubs Members RESULTS FOR 2017-2018 RESULTS FOR 2017-2018 NEW CLUB GOAL NEW CLUBS DROPPED CLUBS MEMBER GROWTH NET MEMBER GROWTH DROPPED QUARTER QUARTER GOAL ACTUAL MEMBERS ACTUAL (including transfers) 0 0 25 22 41 JULY/AUG/SEPT JULY/AUG/SEPT 0 10 35 59 OCT/NOV/DEC OCT/NOV/DEC 0 0 0 20 23 36 JAN/FEB/MAR JAN/FEB/MAR 0 0 25 25 27 APR/MAY/JUNE APR/MAY/JUNE