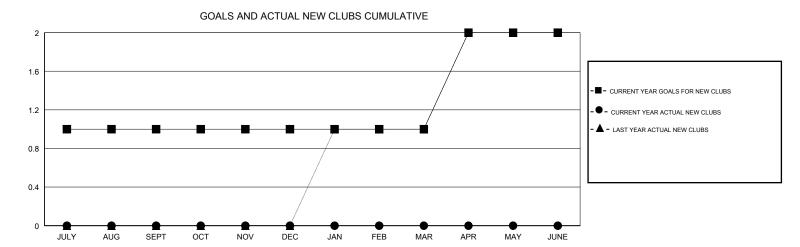

## **GORDON ZIEGLER LOCATION MINNESOTA GMT CA** Clubs Members RESULTS FOR 2017-2018 RESULTS FOR 2017-2018 NEW CLUB GOAL NEW CLUBS DROPPED CLUBS MEMBER GROWTH NET MEMBER GROWTH DROPPED QUARTER QUARTER GOAL ACTUAL MEMBERS ACTUAL (including transfers) 0 0 25 22 41 JULY/AUG/SEPT JULY/AUG/SEPT 0 10 35 59 OCT/NOV/DEC OCT/NOV/DEC 0 0 0 20 23 36 JAN/FEB/MAR JAN/FEB/MAR 0 0 25 25 27 APR/MAY/JUNE APR/MAY/JUNE